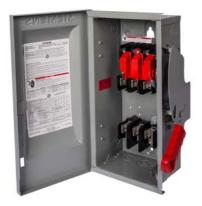

## **SIEMENS**

Data sheet US2:HF364

Siemens Low Voltage Circuit Protection Heavy Duty Safety Switches. Type: ENCLOSED, SAFETY SWITCH Std: UL V. Rating: 600V A. Rating: 200A Wattage: 3W No. Of Poles: 3P F. Rating: 60Hz Action: SINGLE THROW Material: STEEL Enclosure: TYPE 1. 2-3 point mounting holes. O. Cycles: 8000 O. Temperature: (-20F-120F) AMBIENT TEMPERATURE Environmental Conditions: INDOOR

| General technical data                             |                                                 |
|----------------------------------------------------|-------------------------------------------------|
| mechanical service life (operating cycles) typical | 8000                                            |
| fastening method                                   | SURFACE                                         |
| number of poles                                    | 3                                               |
| suitability for operation                          | DISCONNECTING MEAN FOR SERVICE ENTRANCE / LOADS |
| Electricity                                        |                                                 |
| ampacity                                           | 200 A                                           |
| supply voltage frequency rated value 50/60 Hz      | Yes                                             |
| Environmental conditions                           |                                                 |
| ambient temperature during operation maximum       | 85 °C                                           |
| ambient temperature during operation minimum       | -29 °C                                          |
| Model                                              |                                                 |
| product brand name                                 | SIEMENS                                         |
| product sub brand name                             | VBII                                            |
| product type designation                           | HEAVY DUTY SWITCH                               |
| type of electrical connection                      | MECHANICAL LUGS                                 |
| Mechanical Design                                  |                                                 |
| design of the housing                              | TYPE 1                                          |
| design of the actuating element                    | SINGLE THROW                                    |
| material                                           | STEEL                                           |
| General product approval                           |                                                 |
| certificate of suitability                         | UL98                                            |