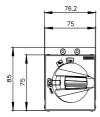

## **SIEMENS**

Data sheet 3VA9157-0FK21

door mounted rotary operator standard IEC IP65 with door interlock accessory for: 3VA10/11

| Model                    |     |                                           |   |                   |  |
|--------------------------|-----|-------------------------------------------|---|-------------------|--|
| product brand name       | SE  | SENTRON                                   |   |                   |  |
| accessories              | Do  | Door-coupling rotary operating mechanisms |   |                   |  |
| General technical data   |     |                                           |   |                   |  |
| protection class IP      | IPO | IP65                                      |   |                   |  |
| Mechanical Design        |     |                                           |   |                   |  |
| height                   | 70  | mm                                        |   |                   |  |
| width                    | 77  | mm                                        |   |                   |  |
| Certificates             |     |                                           |   |                   |  |
| General Product Approval |     | EMV                                       | 1 | Test Certificates |  |