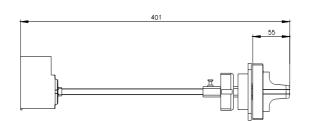

## **SIEMENS**

Data sheet 3VA9157-0FK21

door mounted rotary operator standard IEC IP65 with door interlock accessory for: 3VA10/11

| Model                    |     |                                           |   |                   |  |
|--------------------------|-----|-------------------------------------------|---|-------------------|--|
| product brand name       | SE  | SENTRON                                   |   |                   |  |
| accessories              | Do  | Door-coupling rotary operating mechanisms |   |                   |  |
| General technical data   |     |                                           |   |                   |  |
| protection class IP      | IPO | IP65                                      |   |                   |  |
| Mechanical Design        |     |                                           |   |                   |  |
| height                   | 70  | mm                                        |   |                   |  |
| width                    | 77  | mm                                        |   |                   |  |
| Certificates             |     |                                           |   |                   |  |
| General Product Approval |     | EMV                                       | 1 | Test Certificates |  |