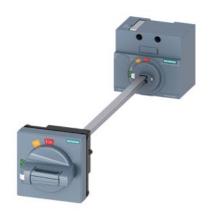

## **SIEMENS**

Data sheet 3VA9157-0FK21

door mounted rotary operator standard IEC IP65 with door interlock accessory for: 3VA10/11

| Model                    |     |                                           |   |                   |  |
|--------------------------|-----|-------------------------------------------|---|-------------------|--|
| product brand name       | SE  | SENTRON                                   |   |                   |  |
| accessories              | Do  | Door-coupling rotary operating mechanisms |   |                   |  |
| General technical data   |     |                                           |   |                   |  |
| protection class IP      | IPO | IP65                                      |   |                   |  |
| Mechanical Design        |     |                                           |   |                   |  |
| height                   | 70  | mm                                        |   |                   |  |
| width                    | 77  | mm                                        |   |                   |  |
| Certificates             |     |                                           |   |                   |  |
| General Product Approval |     | EMV                                       | 1 | Test Certificates |  |