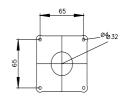

## **SIEMENS**

Data sheet 3VA9157-0FK21

door mounted rotary operator standard IEC IP65 with door interlock accessory for: 3VA10/11

| Model                    |     |                                           |   |                   |  |
|--------------------------|-----|-------------------------------------------|---|-------------------|--|
| product brand name       | SE  | SENTRON                                   |   |                   |  |
| accessories              | Do  | Door-coupling rotary operating mechanisms |   |                   |  |
| General technical data   |     |                                           |   |                   |  |
| protection class IP      | IPO | IP65                                      |   |                   |  |
| Mechanical Design        |     |                                           |   |                   |  |
| height                   | 70  | mm                                        |   |                   |  |
| width                    | 77  | mm                                        |   |                   |  |
| Certificates             |     |                                           |   |                   |  |
| General Product Approval |     | EMV                                       | 1 | Test Certificates |  |