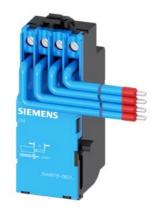

## **SIEMENS**

3VA9978-0BD11 **Data sheet** 

universal release 12 V DC accessory for: 3VA4/5/6

| Auxiliary release |                                                                                                         |
|-------------------|---------------------------------------------------------------------------------------------------------|
| ,                 |                                                                                                         |
| 3                 |                                                                                                         |
| III               |                                                                                                         |
| 20 W              |                                                                                                         |
|                   |                                                                                                         |
| 4 kV              |                                                                                                         |
|                   |                                                                                                         |
| 65.1 mm           |                                                                                                         |
| 25.7 mm           |                                                                                                         |
| 3                 |                                                                                                         |
| 28.8 mm           |                                                                                                         |
| 91 g              |                                                                                                         |
| 0.4 N·m           |                                                                                                         |
| 0.5 N·m           |                                                                                                         |
|                   |                                                                                                         |
| AWG18 / 750 mm    |                                                                                                         |
| 10 mm             |                                                                                                         |
|                   |                                                                                                         |
| 0.4 in            |                                                                                                         |
| 3.5 lbf·in        |                                                                                                         |
| 4.4 lbf·in        |                                                                                                         |
|                   |                                                                                                         |
|                   | 1II 20 W  4 kV  65.1 mm 25.7 mm 3 28.8 mm 91 g 0.4 N·m 0.5 N·m  AWG18 / 750 mm 10 mm  0.4 in 3.5 lbf·in |