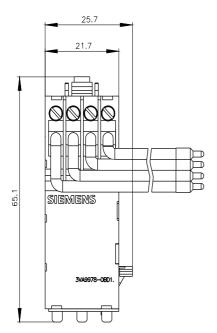

## **SIEMENS**

3VA9978-0BD11 **Data sheet** 

universal release 12 V DC accessory for: 3VA4/5/6

| Auxiliary release |                                                                                                         |
|-------------------|---------------------------------------------------------------------------------------------------------|
| ,                 |                                                                                                         |
| 3                 |                                                                                                         |
| III               |                                                                                                         |
| 20 W              |                                                                                                         |
|                   |                                                                                                         |
| 4 kV              |                                                                                                         |
|                   |                                                                                                         |
| 65.1 mm           |                                                                                                         |
| 25.7 mm           |                                                                                                         |
| 3                 |                                                                                                         |
| 28.8 mm           |                                                                                                         |
| 91 g              |                                                                                                         |
| 0.4 N·m           |                                                                                                         |
| 0.5 N·m           |                                                                                                         |
|                   |                                                                                                         |
| AWG18 / 750 mm    |                                                                                                         |
| 10 mm             |                                                                                                         |
|                   |                                                                                                         |
| 0.4 in            |                                                                                                         |
| 3.5 lbf·in        |                                                                                                         |
| 4.4 lbf·in        |                                                                                                         |
|                   |                                                                                                         |
|                   | 1II 20 W  4 kV  65.1 mm 25.7 mm 3 28.8 mm 91 g 0.4 N·m 0.5 N·m  AWG18 / 750 mm 10 mm  0.4 in 3.5 lbf·in |