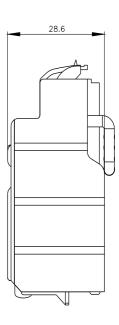

## **SIEMENS**

3VA9978-0BD11 **Data sheet** 

universal release 12 V DC accessory for: 3VA4/5/6

| Auxiliary release |                                                                                                         |
|-------------------|---------------------------------------------------------------------------------------------------------|
| ,                 |                                                                                                         |
| 3                 |                                                                                                         |
| III               |                                                                                                         |
| 20 W              |                                                                                                         |
|                   |                                                                                                         |
| 4 kV              |                                                                                                         |
|                   |                                                                                                         |
| 65.1 mm           |                                                                                                         |
| 25.7 mm           |                                                                                                         |
| 3                 |                                                                                                         |
| 28.8 mm           |                                                                                                         |
| 91 g              |                                                                                                         |
| 0.4 N·m           |                                                                                                         |
| 0.5 N·m           |                                                                                                         |
|                   |                                                                                                         |
| AWG18 / 750 mm    |                                                                                                         |
| 10 mm             |                                                                                                         |
|                   |                                                                                                         |
| 0.4 in            |                                                                                                         |
| 3.5 lbf·in        |                                                                                                         |
| 4.4 lbf·in        |                                                                                                         |
|                   |                                                                                                         |
|                   | 1II 20 W  4 kV  65.1 mm 25.7 mm 3 28.8 mm 91 g 0.4 N·m 0.5 N·m  AWG18 / 750 mm 10 mm  0.4 in 3.5 lbf·in |