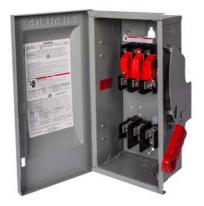

## **SIEMENS**

Data sheet US2:HF364NR

Siemens Low Voltage Circuit Protection Heavy Duty Safety Switches. Type: ENCLOSED, SAFETY SWITCH Std: UL V. Rating: 600V A. Rating: 200A Wattage: 4W No. Of Poles: 3P F. Rating: 60Hz Action: SINGLE THROW Material: 304SS Enclosure: TYPE 3R. 2-3 point mounting holes. O. Cycles: 8000 O. Temperature: (-20F-120F) AMBIENT TEMPERATURE Environmental Conditions: OUTDOOR

| General technical data                             |                                                 |
|----------------------------------------------------|-------------------------------------------------|
| mechanical service life (operating cycles) typical | 8000                                            |
| fastening method                                   | SURFACE                                         |
| number of poles                                    | 3                                               |
| suitability for operation                          | DISCONNECTING MEAN FOR SERVICE ENTRANCE / LOADS |
| Electricity                                        |                                                 |
| ampacity                                           | 200 A                                           |
| supply voltage frequency rated value 50/60 Hz      | Yes                                             |
| Environmental conditions                           |                                                 |
| ambient temperature during operation maximum       | 85 °C                                           |
| ambient temperature during operation minimum       | -29 °C                                          |
| Model                                              |                                                 |
| product brand name                                 | SIEMENS                                         |
| product sub brand name                             | VBII                                            |
| product type designation                           | HEAVY DUTY SWITCH                               |
| type of electrical connection                      | MECHANICAL LUGS                                 |
| Mechanical Design                                  |                                                 |
| design of the housing                              | TYPE 3R                                         |
| design of the actuating element                    | SINGLE THROW                                    |
| material                                           | STEEL                                           |
| General product approval                           |                                                 |
| certificate of suitability                         | UL98                                            |