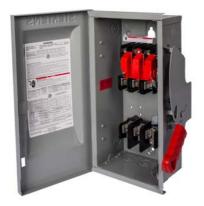

## **SIEMENS**

Data sheet US2:HF363NR

Siemens Low Voltage Circuit Protection Heavy Duty Safety Switches. Type: ENCLOSED, SAFETY SWITCH Std: UL V. Rating: 600V A. Rating: 100A Wattage: 4W No. Of Poles: 3P F. Rating: 60Hz Action: SINGLE THROW Material: 304SS Enclosure: TYPE 3R. 2-3 point mounting holes. O. Cycles: 10000 O. Temperature: (-20F-120F) AMBIENT TEMPERATURE Environmental Conditions: OUTDOOR

| General technical data                             |                                                 |
|----------------------------------------------------|-------------------------------------------------|
| mechanical service life (operating cycles) typical | 10000                                           |
| fastening method                                   | SURFACE                                         |
| number of poles                                    | 3                                               |
| suitability for operation                          | DISCONNECTING MEAN FOR SERVICE ENTRANCE / LOADS |
| Electricity                                        |                                                 |
| ampacity                                           | 100 A                                           |
| supply voltage frequency rated value 50/60 Hz      | Yes                                             |
| Environmental conditions                           |                                                 |
| ambient temperature during operation maximum       | 85 °C                                           |
| ambient temperature during operation minimum       | -29 °C                                          |
| Model                                              |                                                 |
| product brand name                                 | SIEMENS                                         |
| product sub brand name                             | VBII                                            |
| product type designation                           | HEAVY DUTY SWITCH                               |
| type of electrical connection                      | MECHANICAL LUGS                                 |
| Mechanical Design                                  |                                                 |
| design of the housing                              | TYPE 3R                                         |
| design of the actuating element                    | SINGLE THROW                                    |
| material                                           | STEEL                                           |
| General product approval                           |                                                 |
| certificate of suitability                         | UL98                                            |
|                                                    |                                                 |