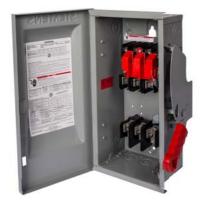

## **SIEMENS**

Data sheet US2:HF363R

Siemens Low Voltage Circuit Protection Heavy Duty Safety Switches. Type: ENCLOSED, SAFETY SWITCH Std: UL V. Rating: 600V A. Rating: 100A Wattage: 3W No. Of Poles: 3P F. Rating: 60Hz Action: SINGLE THROW Material: 304SS Enclosure: TYPE 3R. 2-3 point mounting holes. O. Cycles: 10000 O. Temperature: (-20F-120F) AMBIENT TEMPERATURE Environmental Conditions: OUTDOOR

| General technical data                             |                                                 |
|----------------------------------------------------|-------------------------------------------------|
| mechanical service life (operating cycles) typical | 10000                                           |
| fastening method                                   | SURFACE                                         |
| number of poles                                    | 3                                               |
| suitability for operation                          | DISCONNECTING MEAN FOR SERVICE ENTRANCE / LOADS |
| Electricity                                        |                                                 |
| ampacity                                           | 100 A                                           |
| supply voltage frequency rated value 50/60 Hz      | Yes                                             |
| Environmental conditions                           |                                                 |
| ambient temperature during operation maximum       | 85 °C                                           |
| ambient temperature during operation minimum       | -29 °C                                          |
| Model                                              |                                                 |
| product brand name                                 | SIEMENS                                         |
| product sub brand name                             | VBII                                            |
| product type designation                           | HEAVY DUTY SWITCH                               |
| type of electrical connection                      | MECHANICAL LUGS                                 |
| Mechanical Design                                  |                                                 |
| design of the housing                              | TYPE 3R                                         |
| design of the actuating element                    | SINGLE THROW                                    |
| material                                           | STEEL                                           |
| General product approval                           |                                                 |
| certificate of suitability                         | UL98                                            |