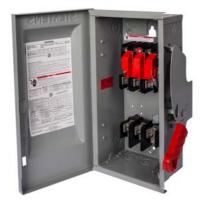

## **SIEMENS**

Data sheet US2:HF323N

Siemens Low Voltage Circuit Protection Heavy Duty Safety Switches. Type: ENCLOSED, SAFETY SWITCH Std: UL V. Rating: 240V A. Rating: 100A Wattage: 4W No. Of Poles: 3P F. Rating: 60Hz Action: SINGLE THROW Material: STEEL Enclosure: TYPE 1. 2-3 point mounting holes. O. Cycles: 10000 O. Temperature: (-20F-120F) AMBIENT TEMPERATURE Environmental Conditions: INDOOR