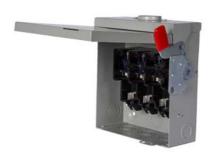

## **SIEMENS**

Data sheet US2:GF224N

Siemens Low Voltage Circuit Protection General Duty Safety Switch. 2-Pole 2-Fuse and solid neutral Fused in a type 1 enclosure (indoor). Rated 240VAC (200A). Horse power (Std, Time delay) fused: 1-PH 2-W (15, -), 3-PH 3-W (25, 60), 250VDC (40). Special features: service entrance labeled suitable for 3-PH motor loads.